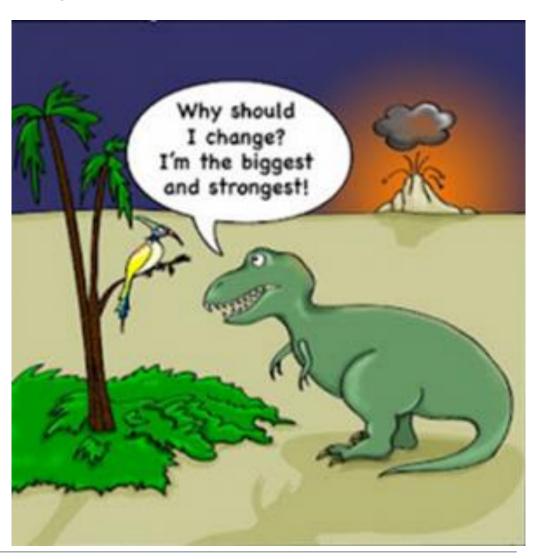

# 44 I DON'T HAVE TIME,,

"I welcome change, as long as nothing is altered or different."

Give the people what they want...

Make people want to do BIM PROVE IT HELPS!

Instead of "Ctrl, Alt & Del", press "Ctrl, Shift & Escape" to get straight to the task-manager in Windows.