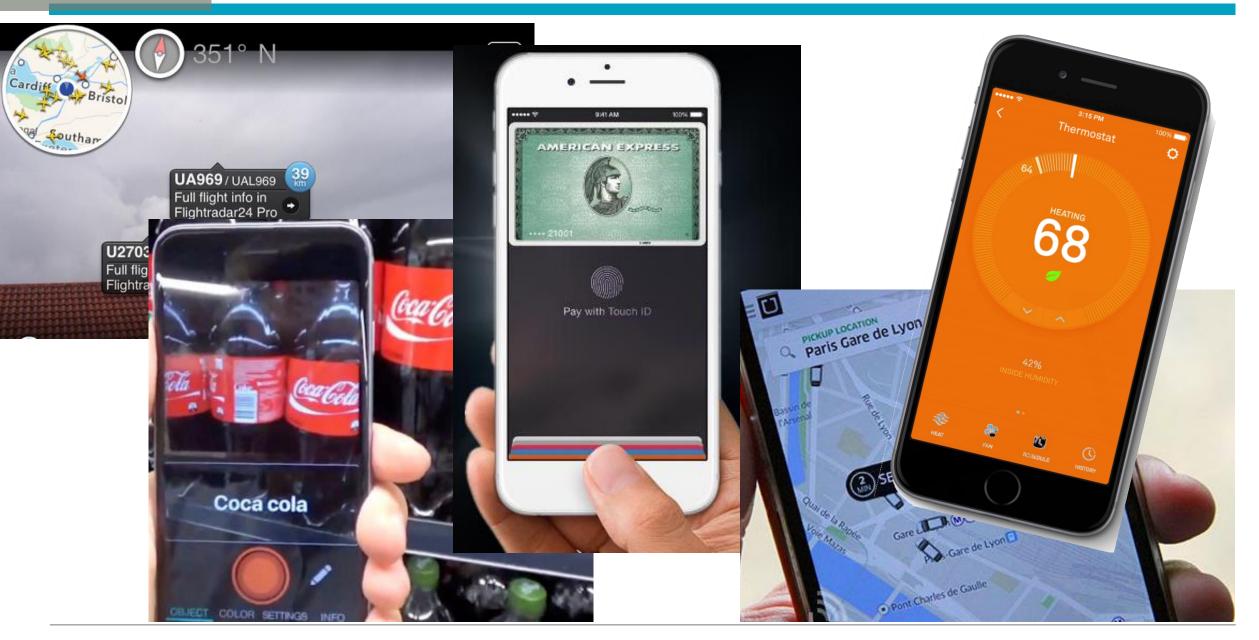

# Digital Transformation in Construction

So what other areas have gone through a Digital Transformation?

#### So what other areas have gone through a Digital Transformation?

- ➤ Written Communication (Email)
- > Spoken Communication (Mobiles, Internet phones)
- ➤ Shopping (Barcodes)
- > TV & Film (Netflix, Iplayer)
- Banking
- ➤ Road Tax
- ➤ Online Shopping
- ▶ Parking (Ringo)
- Transport (trains / planes)
- Etc.
- ➤ Etc.
- ➤ Etc.